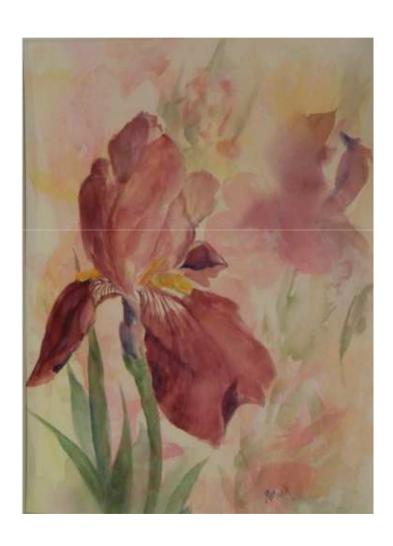

Original

Otatercolor Paintings

by Mary Mack

Use the Page Down button to advance slides

Title: Nancy's Iris

Mat size: 12 x 16

Painting: 11 x 14

Subject: White Poinsettias