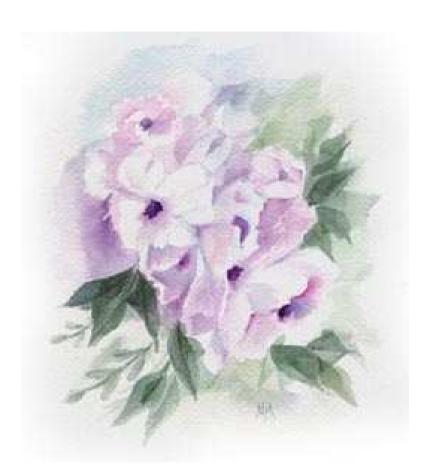

Subject: Special "buds"

Mat: 8 x 10 with Oval Opening

Painting: 5 x 7 approx.

• Title: Little Beauties

• Mat size: 8 x 10

Painting: 6 x 7

Subject: Jack in the Pulpit

Mat size: 12 x 16