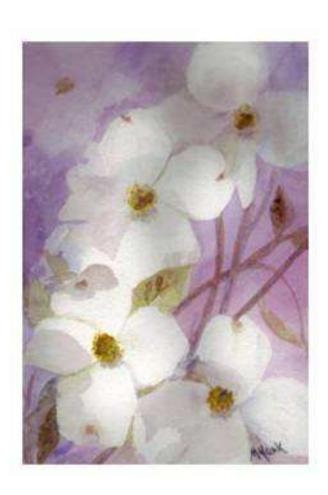

• Painting: 11 x 14

Title: Dogwood II

• Mat size: 8 x 10

• Painting: 5 x 7

Subject: Dogwood III

Mat size: 8 x 10

Painting: 5 x 7

Title: Dogwood IV