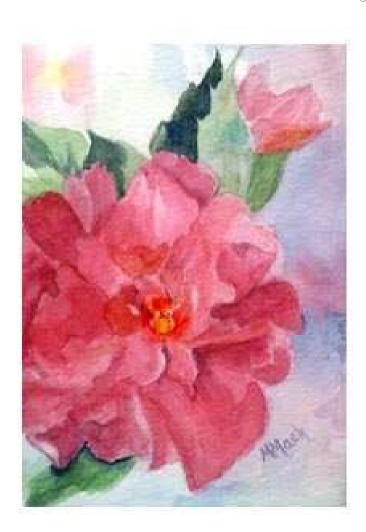

Mat size: 8 x 10

• Painting: 5 x 7

Subject: Sunflowers

Mat size: 12 x 16

• Painting: 11 x 14

• Title: Confederate Rose

Mat size: 8 x 10

• Painting: 5 x 7