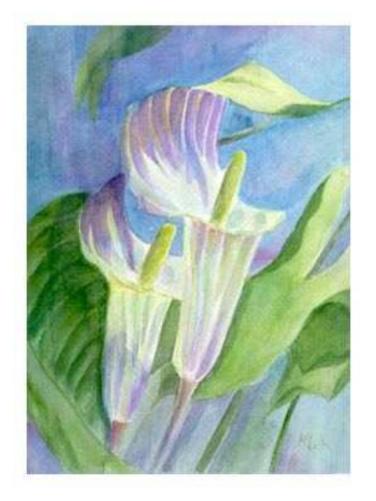

Subject: Special "buds"

Mat: 8 x 10 with Oval Opening

Painting: 5 x 7 approx.

• Title: Little Beauties

• Mat size: 8 x 10

Painting: 6 x 7

Subject: Jack in the Pulpit

Mat size: 12 x 16