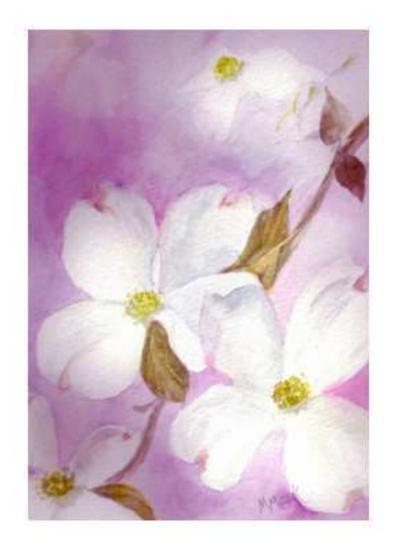

• Painting: 11 x 14

Title: Dogwood II

• Mat size: 8 x 10

• Painting: 5 x 7

Subject: Dogwood III

Mat size: 8 x 10

Painting: 5 x 7

Title: Dogwood IV