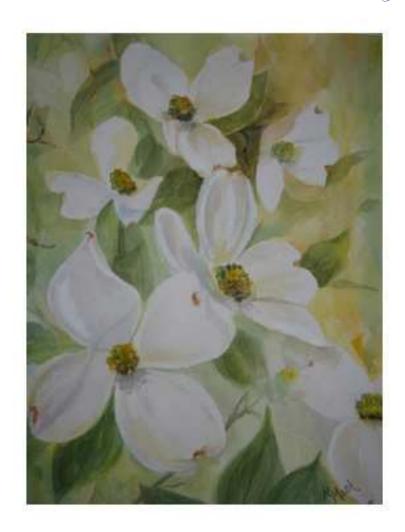

• Painting: 15" x 20"

Subject: Dogwood

Mat size: 12 x 16

• Painting: 11 x 14

Subject: Cardinal

Mat size: 12 x 16

• Painting: 11 x 14

Title: Grace's Garden