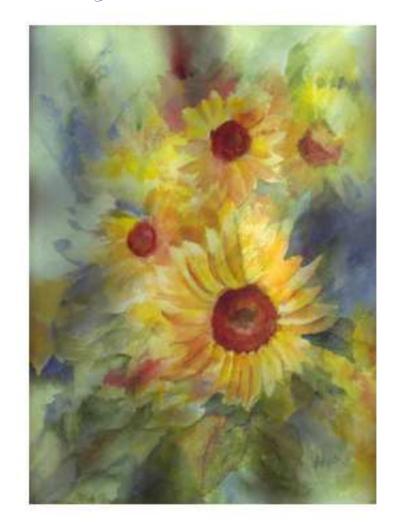

Mat size: 8 x 10

• Painting: 5 x 7

Subject: Sunflowers

Mat size: 12 x 16

• Painting: 11 x 14

• Title: Confederate Rose

Mat size: 8 x 10

• Painting: 5 x 7