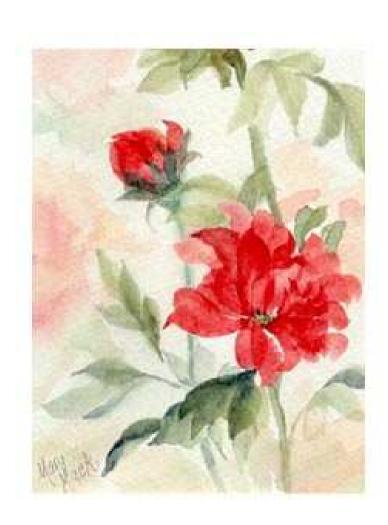

Original

Otatercolor Paintings

by Mary Mack

Use the Page Down button to advance slides



Title: Nancy's Iris

Mat size: 12 x 16

Painting: 11 x 14

Subject: White Poinsettias

• Painting: 15" x 20"





Subject: Dogwood

Mat size: 12 x 16

• Painting: 11 x 14

Subject: Cardinal

Mat size: 12 x 16

• Painting: 11 x 14





Title: Grace's Garden

Mat size: 8 x 10

• Painting: 5 x 7

Subject: Sunflowers

Mat size: 12 x 16

• Painting: 11 x 14





• Title: Confederate Rose

Mat size: 8 x 10

• Painting: 5 x 7

Subject: Special "buds"

Mat: 8 x 10 with Oval Opening

Painting: 5 x 7 approx.





• Title: Little Beauties

• Mat size: 8 x 10

Painting: 6 x 7

Subject: Jack in the Pulpit

Mat size: 12 x 16

• Painting: 11 x 14





Title: Dogwood II

• Mat size: 8 x 10

• Painting: 5 x 7

Subject: Dogwood III

Mat size: 8 x 10

Painting: 5 x 7





Title: Dogwood IV

Mat size: 16 x 20

• Painting: 11 x 14



• Title: Yellow Rose

• Mat size: 12 x 16

Painting: 11 x 14



Thanks for viewing

marymack.watercolors@gmail.com