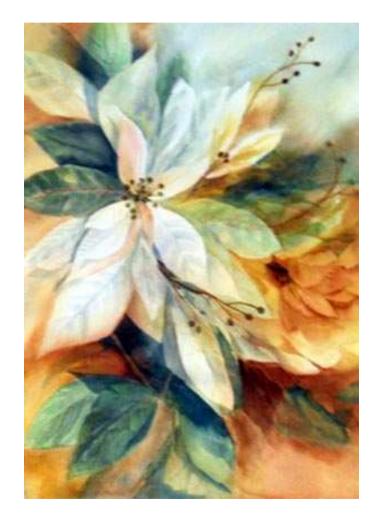

Original

Otatercolor Paintings

by Mary Mack

Use the Page Down button to advance slides

Title: Nancy's Iris

Mat size: 12 x 16

Painting: 11 x 14

Subject: White Poinsettias