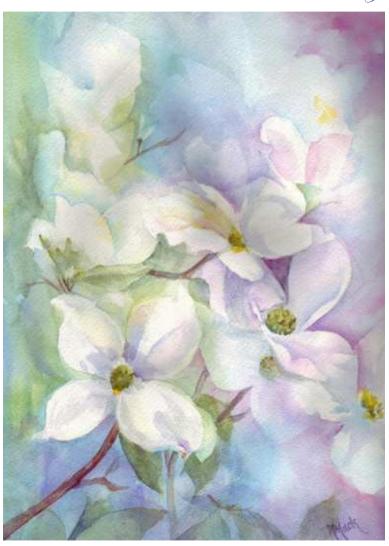

• Painting: 15" x 20"

Subject: Dogwood

Mat size: 12 x 16

• Painting: 11 x 14

Subject: Cardinal

Mat size: 12 x 16

• Painting: 11 x 14

Title: Grace's Garden